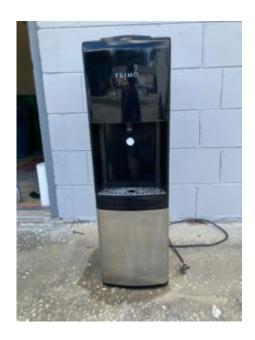

## text

Primo water cooler for office or garage. **USED**. Holds 5 gal. water bottles. (2) Available. \$45.00 each. In Stock.

This Page is under contruction.

Text

Double Trieste Seat w/3pt shoulder belts. Brand new, deep side bolsters for comfort & style. Seats are 17.5 in. Rigid, 2 legs, Street-side. BLACK. \$2495.99 **In Stock**.