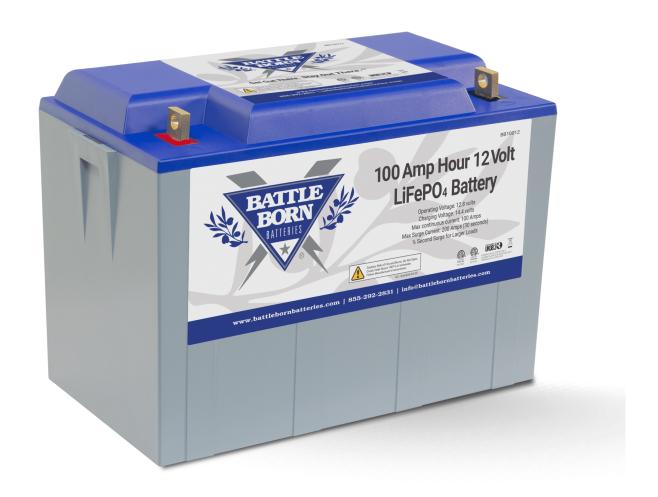

This 100Ah 12v LiFeP04 deep cycle battery by Battle Born delivers superior and long-lasting performance. With safety, flexibility, these batteries can be wired in series or parallel and installed in any position or space. Weighs just 31 lbs. Dimensions: 12.76×6.86×8.95 in. (4) Available for pick up only \$895.00 each. In Stock.