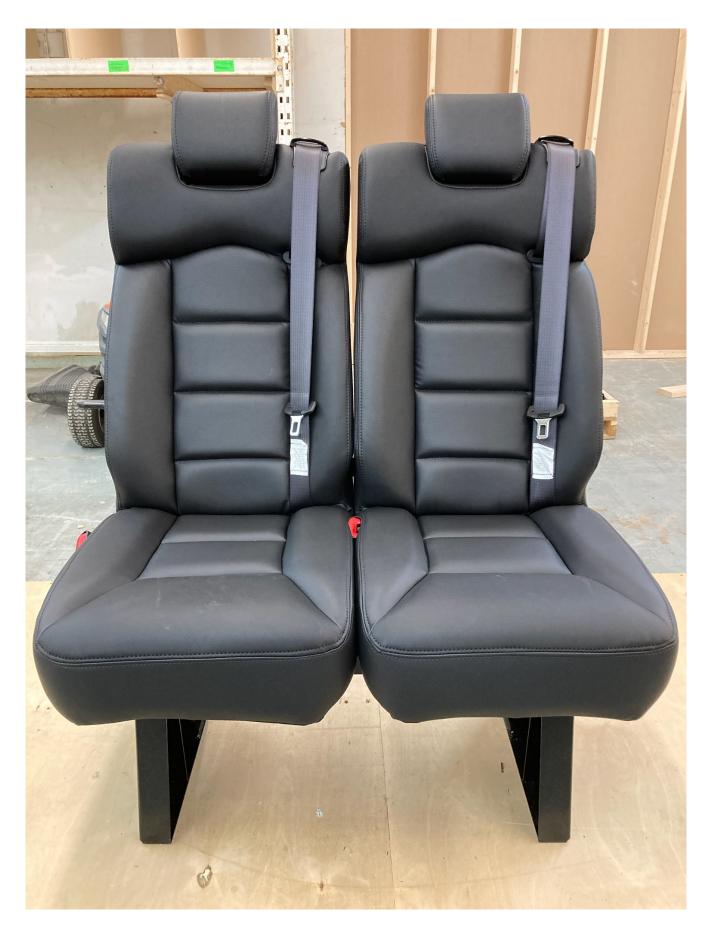

## text

Primo water cooler for office or garage. **USED**. Holds 5 gal. water bottles. (2) Available. \$45.00 each. In Stock.

This Page is under contruction.

Text

Double Trieste Seat w/3pt shoulder belts. Brand new, deep side bolsters for comfort & style. Seats are 17.5 in. Rigid, 2 legs, Street-side. BLACK. \$2495.99 **In Stock**.