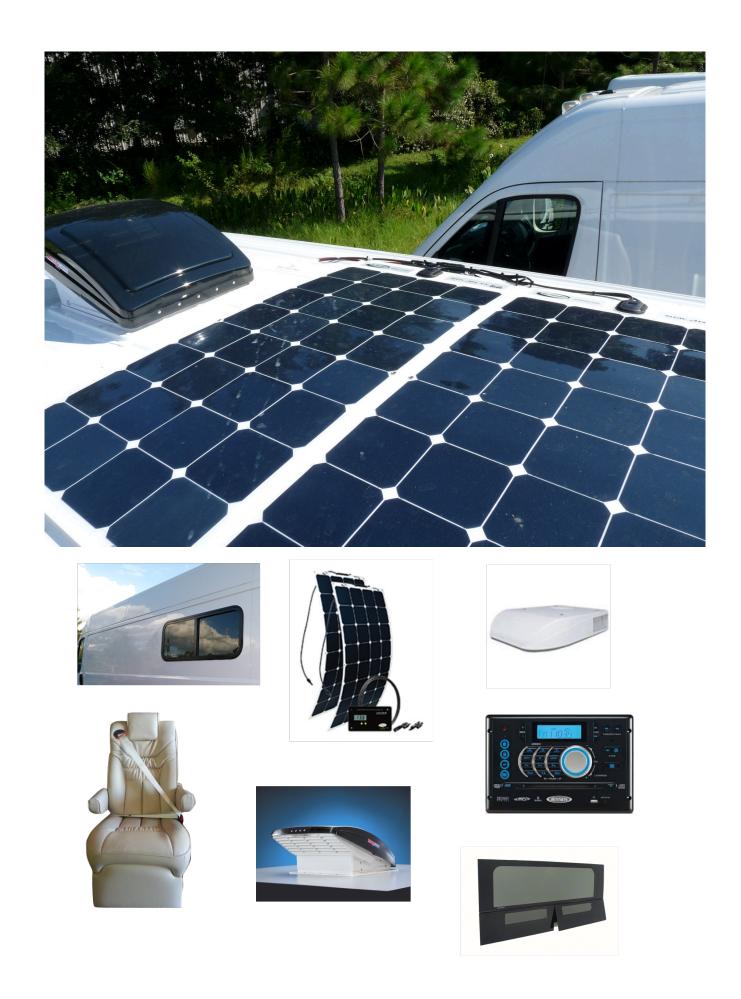

## Lithium Ion Power System \$9050.00

Our Power System is the heartbeat of all of our Coaches!

It powers your Coach off grid, as well as, on grid and it can even run your Rooftop Air-conditioner!

## This system includes:

30 AMP Shore Power w/twist loc power cord

(1) Lithium Ion 300 amp battery

Front & Rear Battery Isolator System for engine charging

Breaker Box for 110v & 12v Power

3000 Watt Pure Sine Inverter System,

including Remote Switch, Automatic Switching System and a

125 amp Charging System

(2) 110v power outlets

Custom Box to house battery & electronics

Hardware, Wiring & Installation Included

Additional 300 amp Lithium Ion Batteries are \$2650.00 each installed\*